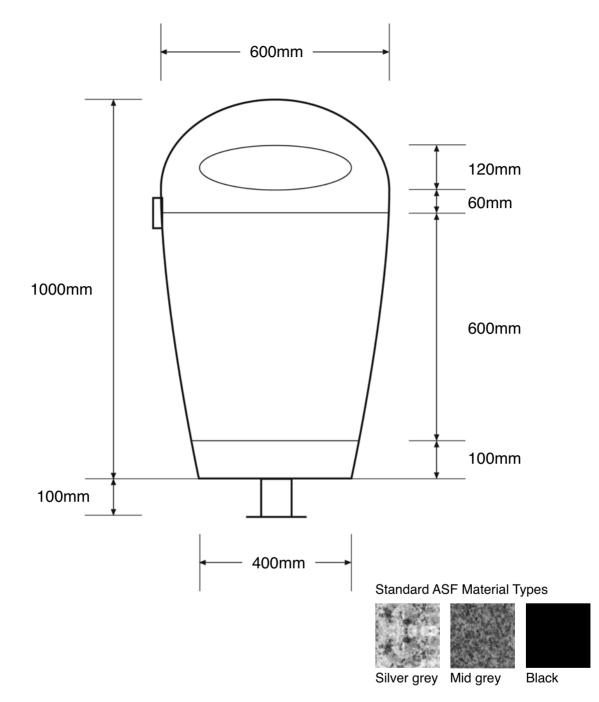

## Granite Organic Litter Bin

| Standard<br>Material Type:    | Silver Grey, Mid Grey and Black. See swatch. Others available on request.                                 |
|-------------------------------|-----------------------------------------------------------------------------------------------------------|
| <b>Optional Finishes:</b>     | Available in a wide range of granite finishes: Polished, Honed, Flamed and Picked.                        |
| Adaptations:                  | Granite products can be Retro-Fitted with Galvanised Steel, Stainless Steel or Timber ancillary features. |
| Lighting and<br>Illumination: | Bespoke Illumination options are available for practical and feature lighting schemes.                    |